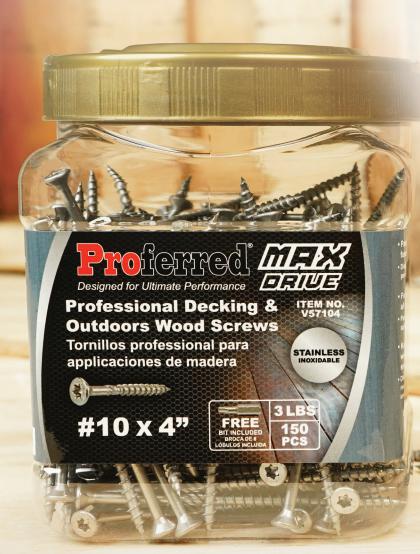

**Proferred MAX DRIVE Stainless Decking Screws require no pre-drilling, and drives with little effort for a tight, clean finish. For use in decking, fencing and exterior wood applications.** 

- 6-Lobe Drive Recess for Tighter **Bit Engagement**
- Knurl Design Eliminates Excess Wood Debris
- 305 Stainless Steel Provides Additional Corrosion Protection
- Sharp Points & Serrated Thread **Design for Fast Installation**