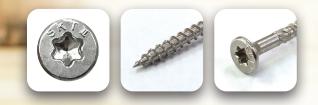

**Proferred MAX DRIVE Stainless Decking Screws require no pre-drilling, and drives with little effort for a tight, clean finish. For use in decking, fencing and exterior wood applications.** 

- 6-Lobe Drive Recess for Tighter **Bit Engagement**
- Knurl Design Eliminates Excess Wood Debris
- 305 Stainless Steel Provides Additional Corrosion Protection
- Sharp Points & Serrated Thread **Design for Fast Installation**